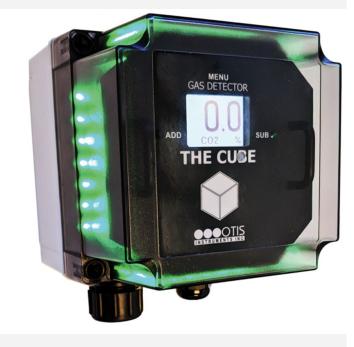

## OI-6000-X-X-X-L-X-C Sensor Assembly

The Otis Instruments OI-6000 Cube L Series is a versatile ambient air toxic gas detector designed for advanced gas detection and enhanced safety in industrial environments. Utilizing electrochemical, infrared, or PID sensor elements, the OI-6000 offers broad detection capabilities while providing immediate visual and audible alerts during alarm conditions.

## Key Features:

- Advanced Sensor Technology: Supports multiple sensor types for comprehensive gas detection, including:
  - \* Electrochemical sensors for toxic gases
  - \* Infrared sensors for combustible gases
  - \* PID sensors for volatile organic compounds (VOCs)
- Built-In Visual and Audible Alarms:
  - \* Color-Changing LED Indicators: Integrated LEDs change colors based on alarm status, offering immediate visual recognition of normal, warning, and alarm conditions.
  - \* Integrated Piezo Siren: Provides a loud audible alert during alarm events, ensuring audible awareness of dangerous gas levels even in noisy environments.
- Reliable Communication Outputs: Equipped with:
  - 4-20 mA analog output for seamless integration with existing control systems.
  - \* RS-485 Modbus output, enabling effective data communication with industrial automation systems.
- Non-Intrusive Calibration: Magnetic switches allow for in-field calibration, system configuration, and diagnostics, ensuring minimal downtime and ease of use.
- Stable Power Supply: Operates on wired power (12 to 35 VDC), providing consistent performance and long-term reliability in critical safety applications.
- User-Friendly Design: Designed with easy access to system settings and diagnostics, enhancing operational efficiency.

## Ideal For:

- Industrial safety systems
- Air quality monitoring
- Chemical processing facilities
- Manufacturing and production sites

The Otis Instruments OI-6000 Series not only provides reliable toxic gas detection but also enhances safety response times with its bright color-changing LEDs and loud piezo siren, offering visual and audible alerts that keep workers informed and safe.