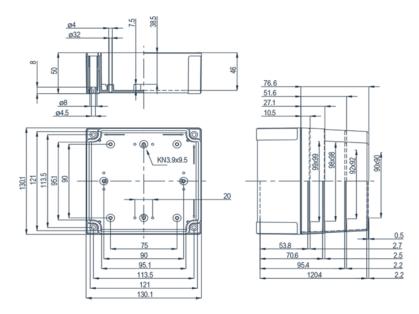

## Non-Explosion Proof Wired Powered Ambient Air Toxic Gas Detector

| Product Specifications             |                                                                                                            |
|------------------------------------|------------------------------------------------------------------------------------------------------------|
| Sensor Type                        | Electrochemical, Infrared, Photo Ionization Detector                                                       |
| Power Type                         | Wired Powered (3-Wire) 12-35 VDC (Optional AC Power Supply)                                                |
| Power Draw                         | 2 Watts Max                                                                                                |
| Protection                         | Power Electromagnetic Interference (EMI) Filter 4-20 mA Surge Suppression RS-485 Surge Suppression         |
| Display Screen                     | 102x64 Resolution Graphical LCD Screen<br>Transflective (Sunlight Readable) with White LED Backlight       |
| Interface                          | 3 Push-Buttons (MENU, ADD, and SUB) 3 Magnetic Non-Intrusive Switches for Calibration (MENU, ADD, and SUB) |
| Customizable Settings              | 2 Individually-Configurable Alarm LET Set-Points                                                           |
| T <sub>amb</sub> Temperature Range | -40 to +70°C                                                                                               |
| Wired (Analog) Output              | 4-20 mA (3 Wire) - Fault Terminal                                                                          |
| (Digital) Output                   | RS-485 Modbus<br>Optional GEN II 900 MHz or GEN II 2.4 GHz Radio WireFree Output                           |
| Product Dimensions                 | 5" L x 5" W x 5" H                                                                                         |
| Total Weight                       | 5 lbs.                                                                                                     |
| Sensor Element Warranty            | Varies With Gas                                                                                            |
| Hardware Warranty                  | Limited one year                                                                                           |
| Enclosure Material                 | NEMA Class I, 4, 4X, and 6 Polycarbonate Enclosure with Clear Window-IP 66, UL 508 and UL 746C (f1) Rated  |
| Product Number Formula             | OI-6000-[Sensor Type]-[Gas]-[Radio Option]-[Relay/Light Option]-[Power Supply]-C                           |